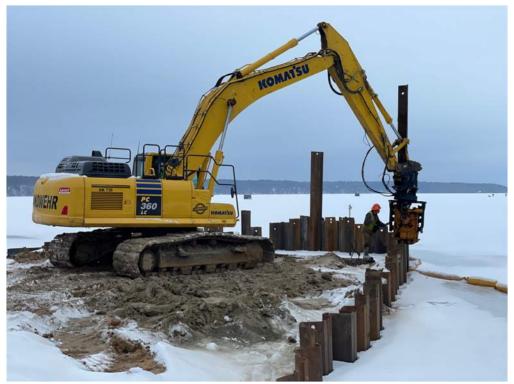

Photo #2: Installing the small riser section on top of the manhole - Jan 23, 2024, 8:58 AM

Photo #3: Removing sheeting from inlet area in the lake - Jan 23, 2024, 9:48 AM

Photo #4: Sections of the sheeting wall removed - Jan 23, 2024, 12:40 PM