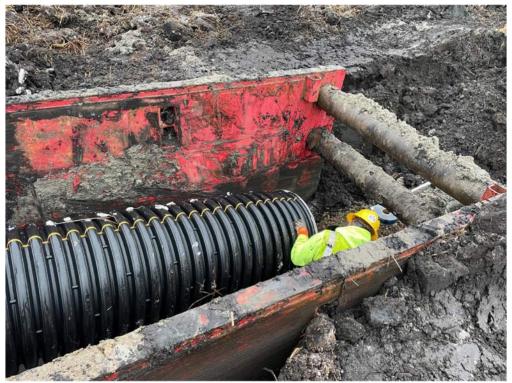

Photo #5: Concreting the pipes in and around the entire manhole and base slab - Jan 24, 2024, 3:59 PM

Photo #7: Putting the top slab on a manhole in the swamp - Jan 25, 2024, 2:55 PM

Photo #8: Installing 30" gravity flow pipe - Jan 26, 2024, 8:15 AM