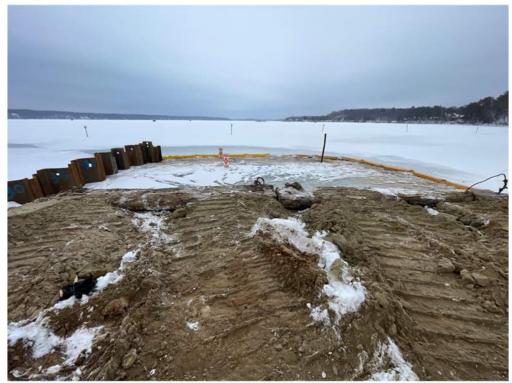

Photo #2: Installing the small riser section on top of the manhole - Jan 23, 2024, 8:58 AM

Photo #3: Removing sheeting from inlet area in the lake - Jan 23, 2024, 9:48 AM

Photo #4: Sections of the sheeting wall removed - Jan 23, 2024, 12:40 PM