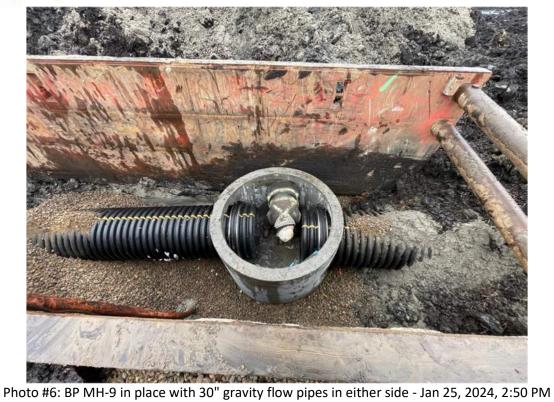

Photo #5: Concreting the pipes in and around the entire manhole and base slab - Jan 24, 2024, 3:59 PM

Photo #7: Putting the top slab on a manhole in the swamp - Jan 25, 2024, 2:55 PM

Photo #8: Installing 30" gravity flow pipe - Jan 26, 2024, 8:15 AM