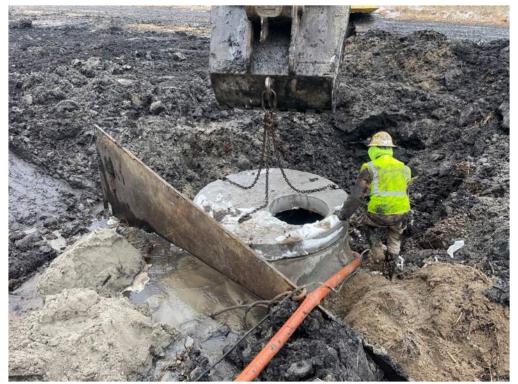

Photo #5: Concreting the pipes in and around the entire manhole and base slab - Jan 24, 2024, 3:59 PM

Photo #7: Putting the top slab on a manhole in the swamp - Jan 25, 2024, 2:55 PM

Photo #8: Installing 30" gravity flow pipe - Jan 26, 2024, 8:15 AM