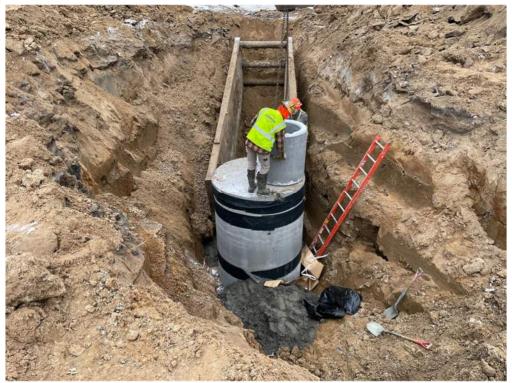

Photo #2: Installing the small riser section on top of the manhole - Jan 23, 2024, 8:58 AM

Photo #3: Removing sheeting from inlet area in the lake - Jan 23, 2024, 9:48 AM

Photo #4: Sections of the sheeting wall removed - Jan 23, 2024, 12:40 PM