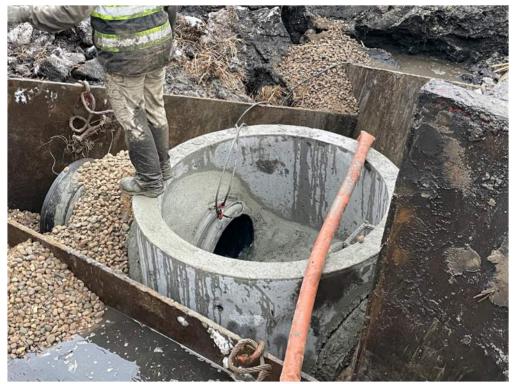

Photo #2: Installing the small riser section on top of the manhole - Jan 23, 2024, 8:58 AM

Photo #3: Removing sheeting from inlet area in the lake - Jan 23, 2024, 9:48 AM

Photo #4: Sections of the sheeting wall removed - Jan 23, 2024, 12:40 PM