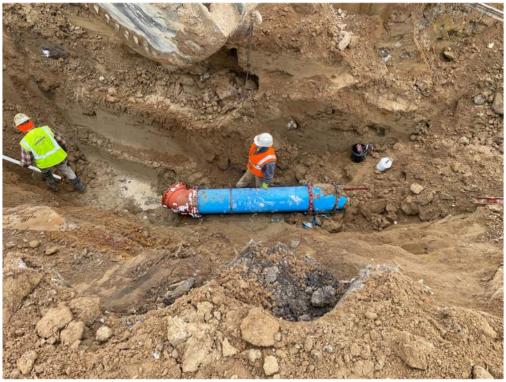

<sup>\*</sup>All information for this report was collected from the Houston Resident Project Representative's Logs.

Photo #1: Installing 45-degree fitting at the intersection of Aztec Road and Highway 10 - Jan 22, 2024, 2:26 PM